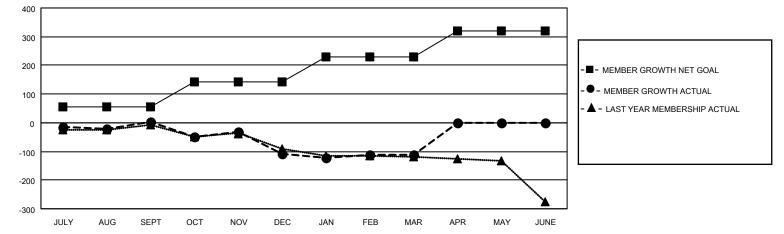

## GAT MONTHLY MEMBERSHIP PROGRESS REPORT

Multiple District 5

LOCATION: NORTH DAKOTA

Results as of: 3/31/2023

| Clubs                 |               |           |               | Members               |                           |                         |                                                    |
|-----------------------|---------------|-----------|---------------|-----------------------|---------------------------|-------------------------|----------------------------------------------------|
| RESULTS FOR 2022-2023 |               |           |               | RESULTS FOR 2022-2023 |                           |                         |                                                    |
| QUARTER               | NEW CLUB GOAL | NEW CLUBS | DROPPED CLUBS | QUARTER               | MEMBER GROWTH NET<br>GOAL | MEMBER GROWTH<br>ACTUAL | DROPPED<br>MEMBERS ACTUAL<br>(including transfers) |
| JULY/AUG/SEPT         | 1             | 0         | 1             | JULY/AUG/SE           | PT 55                     | 136                     | 99                                                 |
| OCT/NOV/DEC           | 3             | 0         | 1             | OCT/NOV/DE            | C 88                      | 133                     | 219                                                |
| JAN/FEB/MAR           | 2             | 1         | 0             | JAN/FEB/MAF           | g 86                      | 148                     | 140                                                |
| APR/MAY/JUNE          | 7             | 0         | 0             | APR/MAY/JUN           | NE 91                     | 0                       | 0                                                  |