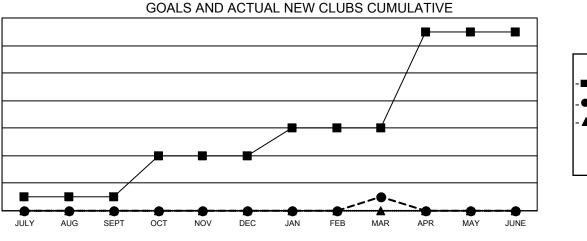

## GAT MONTHLY MEMBERSHIP PROGRESS REPORT

Multiple District 5

LOCATION: NORTH DAKOTA

Results as of: 3/31/2023

| Clubs                 |               |           |               | Members               |                           |                         |                                                    |
|-----------------------|---------------|-----------|---------------|-----------------------|---------------------------|-------------------------|----------------------------------------------------|
| RESULTS FOR 2022-2023 |               |           |               | RESULTS FOR 2022-2023 |                           |                         |                                                    |
| QUARTER               | NEW CLUB GOAL | NEW CLUBS | DROPPED CLUBS | QUARTER               | MEMBER GROWTH NET<br>GOAL | MEMBER GROWTH<br>ACTUAL | DROPPED<br>MEMBERS ACTUAL<br>(including transfers) |
| JULY/AUG/SEPT         | 1             | 0         | 1             | JULY/AUG/SE           | PT 55                     | 136                     | 99                                                 |
| OCT/NOV/DEC           | 3             | 0         | 1             | OCT/NOV/DE            | C 88                      | 133                     | 219                                                |
| JAN/FEB/MAR           | 2             | 1         | 0             | JAN/FEB/MAF           | g 86                      | 148                     | 140                                                |
| APR/MAY/JUNE          | 7             | 0         | 0             | APR/MAY/JUN           | NE 91                     | 0                       | 0                                                  |

• - CURRENT YEAR ACTUAL NEW CLUBS

▲ - LAST YEAR ACTUAL NEW CLUBS

GOALS AND ACTUAL MEMBERS CUMULATIVE

| DROPPED CLUBS: 2 |     | 130 CLUBS OF 294 ADDED 1 OR | GENDER DISTRIBUTION       |                |  |
|------------------|-----|-----------------------------|---------------------------|----------------|--|
|                  |     | MORE NEW MEMBERS            | MALE                      | 4,444 (69.91%) |  |
|                  |     |                             | FEMALE                    | 1,912 (30.08%) |  |
| DROPPED MEMBERS  |     |                             | NON BINARY                | 0 (0.00%)      |  |
| DECEASED         | 69  |                             | PREFER NOT TO ANSWER      | 1 (0.02%)      |  |
| CLUB CANCELLED   | 41  |                             |                           | 1.008          |  |
| OTHER            | 348 | CLICK HERE FOR CUMULATIVE   | TOTAL FAMILY UNIT MEMBERS | 1,000          |  |
| TOTAL            | 458 | MEMBERSHIP DATA             | FAMILY MEMBERS PAYING HAL | F 509          |  |